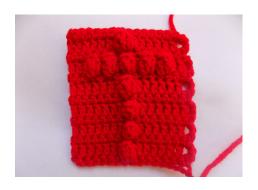

### CROSS SQUARE (Red/blood)

size G hook

chain 16.

Row 1: Sc 15 sts. Turn.

**Row 2:** Ch 3, sk first st, dc in next 6 sts. In next (center) st, work Bobble\*. dc in next 7 sts. Turn.

Row 3: Ch 1, sc 15 across. Turn.

Row 4: Repeat row 2.

**Row 5:** Repeat row 3.

Row 6: Repeat row 2.

**Row 7:** Repeat row 3.

**Row 8:** Repeat row 2.

**Row 9:** Repeat row 3.

Row 10: Ch 3, dc 2, (Bobble, 1 dc) 4 times, 1 Bobble; dc 3. Turn.

**Row 11:** Repeat row 3.

Row 12: Repeat row 2.

**Row 13:** Repeat row 3.

Fasten off, weave in ends.

<sup>\*</sup>Bobble: Work 5 dc in next st. Drop loop from hook, insert hook from front to back through top of first dc made, place dropped loop on hook and pull through st, ch 1.