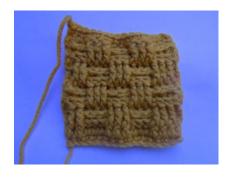

## BASKETWEAVE SQUARE (Gold/streets of Heaven)

size G hook

chain 16.

**Row 1:** sc in second ch from hook, sc in each st across, ch 2 and turn. (15 sts)

**Row 2:** dc in each st across, ch 2, turn.

**Row 3:** dc in first st, (1 Front Post dc in next 3 sts, 1 Back Post dc in next 3 sts) twice, 1 Front Post dc in next 2 sts, hdc in last st, ch 2, turn. (15 sts)

**Row 4:** dc in 1<sup>st</sup> st. 1 Back Post dc in next 2 sts, (3 Front Post dc in next 3 sts, 3 Back Post dc in next 3 sts) twice, hdc in last st, ch 2, turn.

**Row 5:** dc in first st, (1 Back Post dc in next 3 sts, 1 Front Post dc in next 3 sts) twice, 1 Back Post dc in next 2 sts, hdc in last st, ch 2, turn. (15 sts)

**Row 6:** dc in 1<sup>st</sup> st, 1 Front Post dc in next 2 sts, (1 Back Post dc in next 3 sts, 1 Front Post dc in next 3 sts) twice, 1 hdc in last st, ch 2, turn.

**Row 7:** Repeat row 3.

**Row 8:** Repeat row 4.

**Row 9:** Repeat row 5.

**Row 10:** Repeat row 6.

Row 11: Repeat row 1, end off, weave in ends.