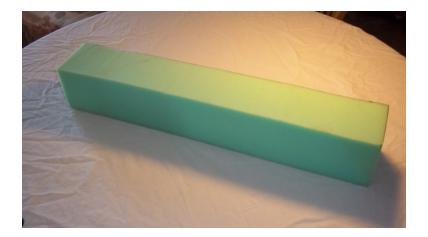

#### **GOSPEL CUBE DIRECTIONS**

Yarn: Worsted weight

Hook size: G

Square size: Approx. 4 inches

Cube: Cut out of foam rubber, 4 inches thick.

Crochet one of each color square (see patterns below). Arrange like this:

# ADDENDUM: Foam Squares

I bought "high density foam" at JoAnn. It was \$64.99 a yard, but I only bought 4 inches and had a 15% off coupon, so my total was \$6.62.

I was able to get 6 cubes out of my piece, which comes out to about \$1.10 per cube.