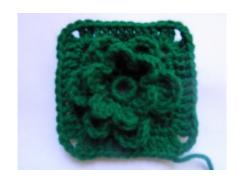

## FLOWER SQUARE (Green/growth)

size G hook

chain 6, join with sl st in first ch to form a ring.

**Row 1:** Ch 1, 12 sc in ring, join with sl st in FL of first sc. (12 sc).

**Row 2:** Working in FLs, ch 3, (sk next sc, sl st in FL of next sc, ch 3) around, join with sl st into base of beg ch-3. (6 ch-3 lps)

**Row 3:** \*Sl st into next ch-3 lp, (ch 1, hdc, dc, hdc, ch 1, sl st) in same lp\*, rep from \* to \* around, join with sl st in sl st just before first hdc. (6 petals)

**Row 4:** Ch 2, working BEHIND ch-3 lps, sl st in next unworked FL, ch 4, (sk next sc, sl st in next unworked FL, ch 4) around, join with sl st to first sl st. (6 ch-4 lps)

**Row 5**: \*Sl st into next ch-4 lp, (ch 2, dc, 3 tr, dc, ch 2, sl st) in same lp\*, rep from \* to \* around, join with sl st to first sl st.

**Row 6:** Ch 2, \*dc in unworked BL of next sc of Rnd 1, ch 1\*, rep from \* to \* around, join with sl st in top of first dc. Fasten off. (12 dc, 12 ch-1 sps)

Row 7: Starting from any ch-1 sp, ch 3, (count as dc), 2 dc in same sp, work 3 dc in each ch-1 sp around, sl st to top of beg ch-3. (36 dc)

**Row 8:** \*Ch 3, sk 1 st, 1 sc in each of next 8 sts, rep from \* 4 times.

Join with sl st to beg ch-3. Fasten off, weave in ends.