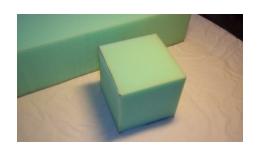

#### **GOSPEL CUBE DIRECTIONS**

Yarn: Worsted weight

Hook size: G

Square size: Approx. 4 inches

Cube: Cut out of foam rubber, 4 inches thick.

Crochet one of each color square (see patterns below). Arrange like this:

# ADDENDUM: Foam Squares

I bought "high density foam" at JoAnn. It was \$64.99 a yard, but I only bought 4 inches and had a 15% off coupon, so my total was \$6.62.

I was able to get 6 cubes out of my piece, which comes out to about \$1.10 per cube.

I used an electric knife to cut the foam, it works the best.