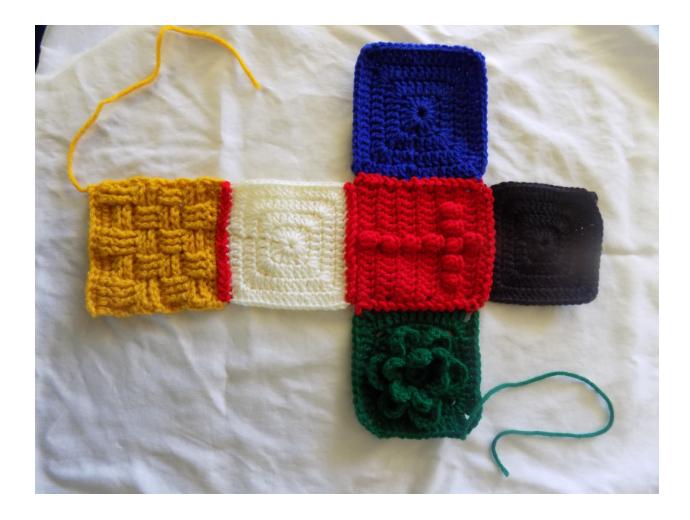

#### **GOSPEL CUBE DIRECTIONS**

Yarn: Worsted weight

Hook size: G

Square size: Approx. 4 inches

Cube: Cut out of foam rubber, 4 inches thick.

Crochet one of each color square (see patterns below). Arrange like this:

Using sc, join squares to each other in the shape of a cross, then around foam rubber cube.