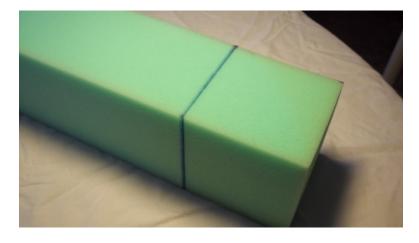

# ADDENDUM: Foam Squares

I bought "high density foam" at JoAnn. It was \$64.99 a yard, but I only bought 4 inches and had a 15% off coupon, so my total was \$6.62.

I was able to get 6 cubes out of my piece, which comes out to about \$1.10 per cube.

I used an electric knife to cut the foam, it works the best.