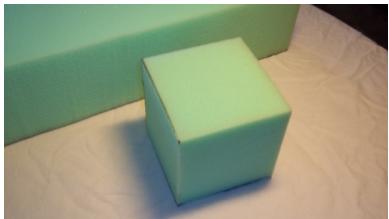

#### **GOSPEL CUBE DIRECTIONS**

Yarn: Worsted weight

Hook size: G

Square size: Approx. 4 inches

Cube: Cut out of foam rubber, 4 inches thick.

Crochet one of each color square (see patterns below). Arrange like this:

# ADDENDUM: Foam Squares

I bought "high density foam" at JoAnn. It was \$64.99 a yard, but I only bought 4 inches and had a 15% off coupon, so my total was \$6.62.

I was able to get 6 cubes out of my piece, which comes out to about \$1.10 per cube.