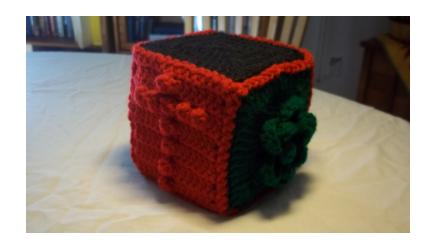

#### **GOSPEL CUBE DIRECTIONS**

Yarn: Worsted weight

Hook size: G

Square size: Approx. 4 inches

Cube: Cut out of foam rubber, 4 inches thick.

Crochet one of each color square (see patterns below). Arrange like this:

Using sc, join squares to each other in the shape of a cross, then around foam rubber cube.