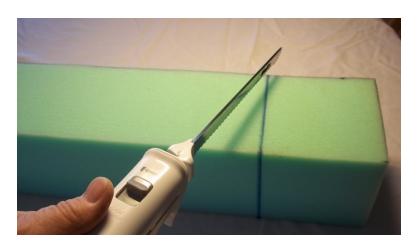

# ADDENDUM: Foam Squares

I bought "high density foam" at JoAnn. It was \$64.99 a yard, but I only bought 4 inches and had a 15% off coupon, so my total was \$6.62.

I was able to get 6 cubes out of my piece, which comes out to about \$1.10 per cube.

I used an electric knife to cut the foam, it works the best.