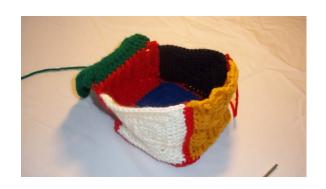

Using sc, join squares to each other in the shape of a cross, then around foam rubber cube.